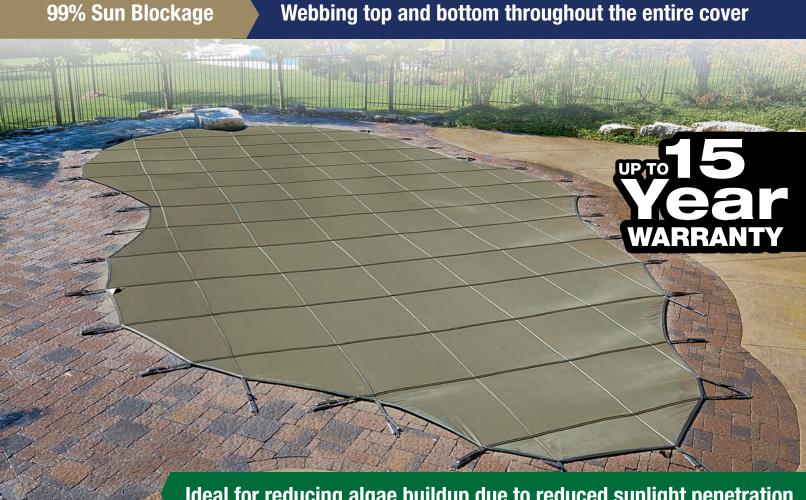

# BlocMesh 99™

99% Sun Blockage

#### Webbing top and bottom throughout the entire cover

Colors may vary due to photography

6-886-187

Ideal for reducing algae buildup due to reduced sunlight penetration

**Reduce buildup of sediment due to the tighter weave Double heavy-duty springs** 