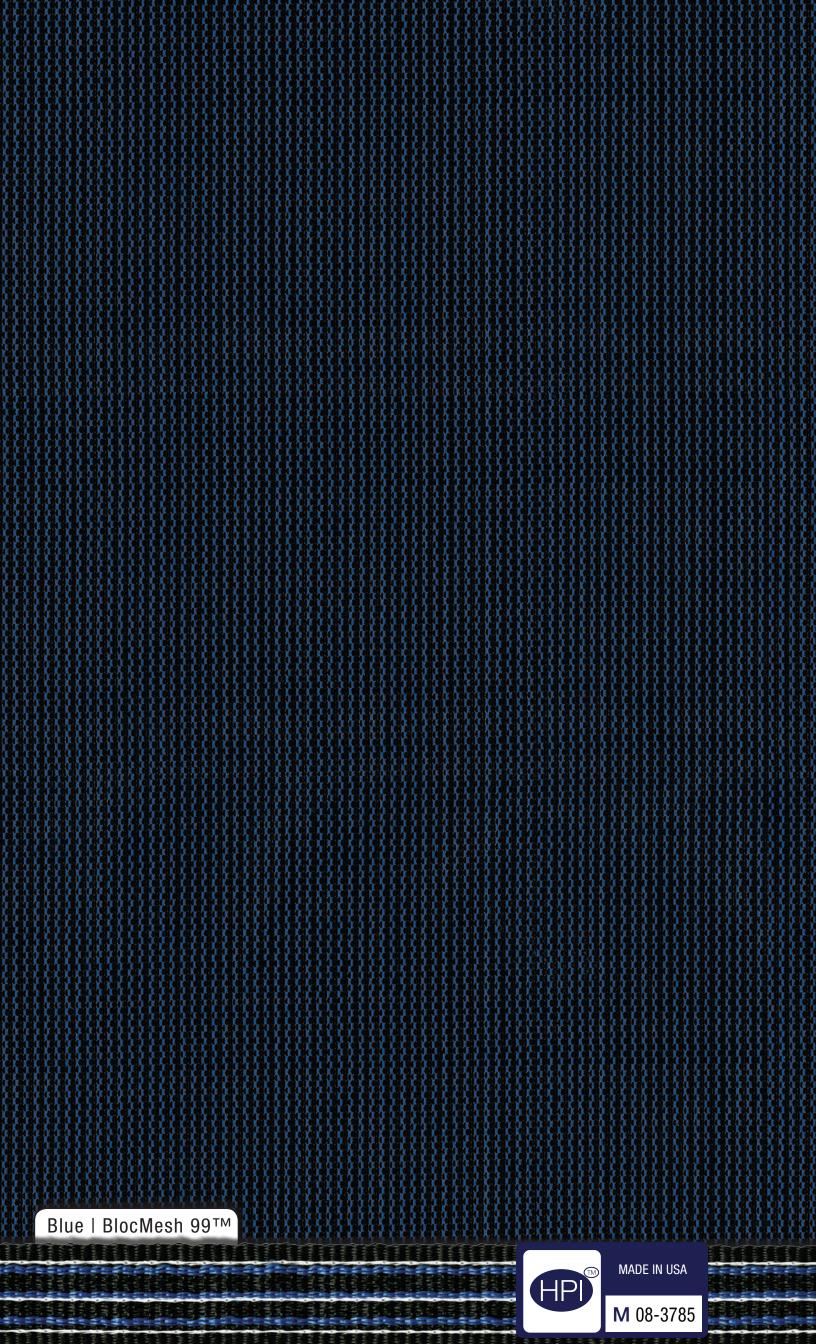

### Main Benefits

- reduces silt and sediment into the pool
- reduces light penetration into the pool
- allows for earlier pool openings and later closings (extend your swimming season)
- extended warranty
- ideal for areas with little or no snow buildup



# BlocMesh 99<sup>™</sup>

44444444444444



Ideal for reducing algae buildup due to reduced sunlight penetration

Reduce buildup of sediment due to the tighter weave

Colors may vary due to photography

**Double heavy-duty springs** 

MORE FEATURES AND BENEFITS ON BACK

TEST LAB RESULTS: DRAINAGE = 9g/SF/Min





# BlocMesh 99<sup>™</sup>



#### Webbing top and bottom throughout the entire cover



#### Reduce buildup of sediment due to the tighter weave

MORE FEATURES AND BENEFITS ON BACK TEST LAB RESULTS: DRAINAGE = 9g/SF/Min





# BlocMesh 99™

99% Sun Blockage

#### Webbing top and bottom throughout the entire cover



**Reduce buildup of sediment due to the tighter weave** 

Double heavy-duty springs

MORE FEATURES AND BENEFITS ON BACK TEST LAB RESULTS: DRAINAGE = 9g/SF/Min