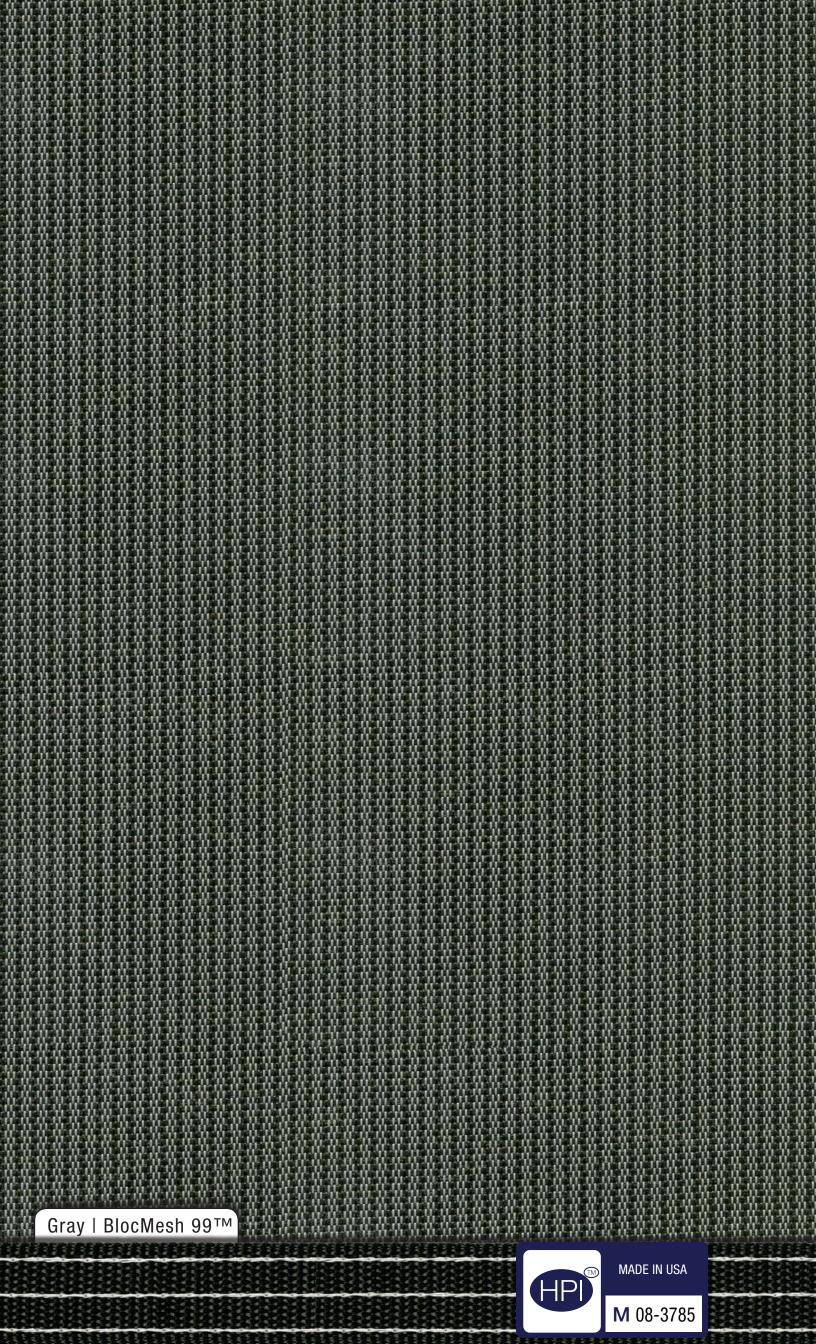

g algae buildup due to reduced sunlight penetration

**Reduce buildup of sediment due to the tighter weave Double heavy-duty springs** 

MORE FEATURES AND BENEFITS ON BACK TEST LAB RESULTS: DRAINAGE = 9g/SF/Min

11111



SNOW

### Main Benefits

- reduces silt and sediment into the pool
- reduces light penetration into the pool
- allows for earlier pool openings and later closings (extend your swimming season)
- extended warranty
- ideal for areas with little or no snow buildup



# BlocMesh 99<sup>™</sup>

44444444444444



Ideal for reducing algae buildup due to reduced sunlight penetration

Reduce buildup of sediment due to the tighter weave

Colors may vary due to photography

**Double heavy-duty springs** 

MORE FEATURES AND BENEFITS ON BACK

TEST LAB RESULTS: DRAINAGE = 9g/SF/Min





# BlocMesh 99<sup>™</sup>



#### Webbing top and bottom throughout the entire cover



#### Reduce buildup of sediment due to the tighter weave

MORE FEATURES AND BENEFITS ON BACK TEST LAB RESULTS: DRAINAGE = 9g/SF/Min





# BlocMesh 99™

99% Sun Blockage

#### Webbing top and bottom throughout the entire cover



**Reduce buildup of sediment due to the tighter weave** 

Double heavy-duty springs

MORE FEATURES AND BENEFITS ON BACK TEST LAB RESULTS: DRAINAGE = 9g/SF/Min