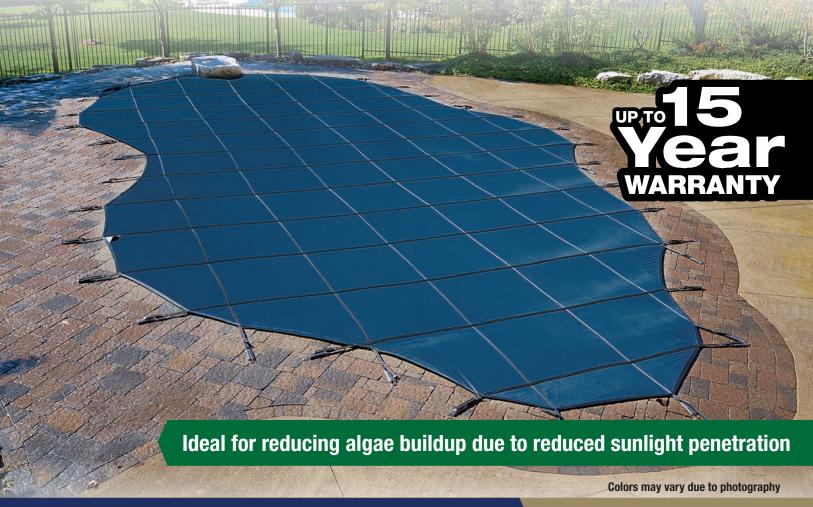

#### Webbing top and bottom throughout the entire cover

Colors may vary due to photography

6-886-187

Ideal for reducing algae buildup due to reduced sunlight penetration

**Reduce buildup of sediment due to the tighter weave Double heavy-duty springs** 

# BlocMesh 99<sup>™</sup>

44444444444444

Ideal for reducing algae buildup due to reduced sunlight penetration

Reduce buildup of sediment due to the tighter weave

Colors may vary due to photography

**Double heavy-duty springs** 