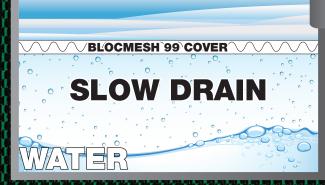

MORE FEATURES AND BENEFITS ON BACK TEST LAB RESULTS: DRAINAGE = 9g/SF/Min

11111

SNOW

MORE FEATURES AND BENEFITS ON BACK

TEST LAB RESULTS: DRAINAGE = 9g/SF/Min

#### Reduce buildup of sediment due to the tighter weave

MORE FEATURES AND BENEFITS ON BACK TEST LAB RESULTS: DRAINAGE = 9g/SF/Min