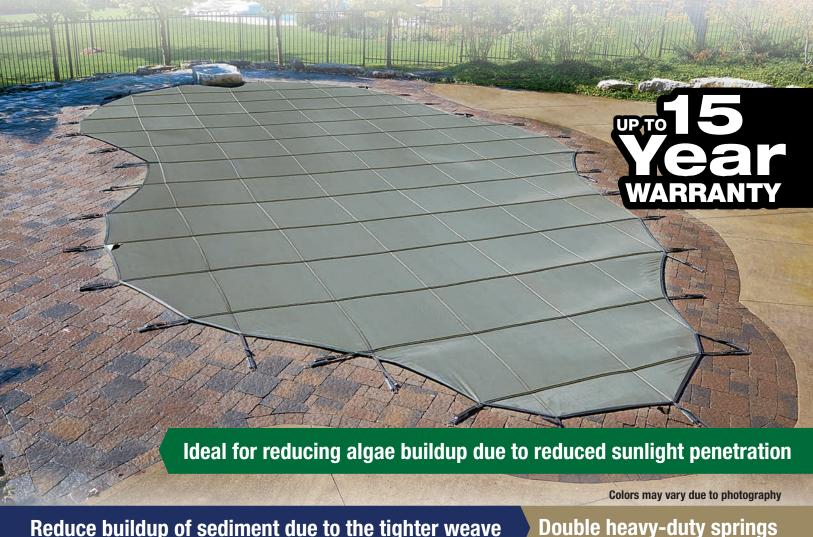

# BlocMesh 99<sup>™</sup>

44444444444444

Ideal for reducing algae buildup due to reduced sunlight penetration

Reduce buildup of sediment due to the tighter weave

Colors may vary due to photography

**Double heavy-duty springs** 